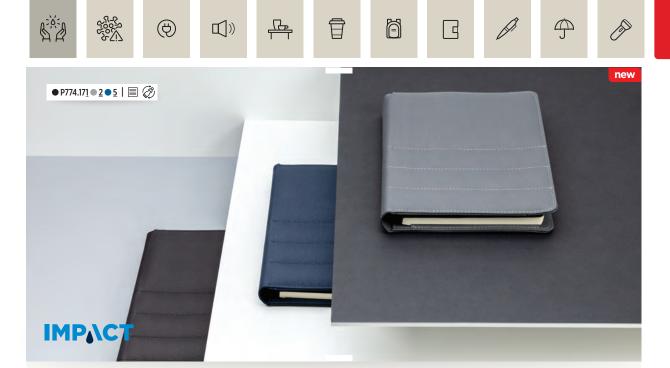

# Impact Aware<sup>™</sup> Recycled cotton tote

Carry your essentials inside this casual tote bag made with Aware™ Recycled cotton. This tote bag features a minimalistic design with two top handles that can be carried on the shoulder or by hand. This tote bag is made of 100% 330 gr/m2 recycled cotton, saving thousands of litres of water. One kilo of conventional cotton requires 9,800 litres of water. Aware™ Recycled cotton requires zero water! The Aware™ fibres used in this tote are fully traceable with a unique validation system of tracer ID and blockchain verification. A truly sustainable and reusable bag for everyday use.

### Impact AWARE<sup>™</sup> RPET A5 portfolio

Keep all your work essentials organised in this beautiful A5 AWARE™ RPET portfolio. Inside the portfolio you can find a matching notebook. The notebook contains 64 sheets/128 sheets cream coloured lined 80gm/s recycled paper. Inside you will find 1 big sleeve pocket, a phone pocket, 2 card slots and a pen loop. The outer fabric and inner lining consist of AWARE™ polyester made from recycled PET bottles. AWARE™ only uses truly recycled materials which are traceable from the source, making this truly unique. By using recycled materials, we can save huge amounts of water, making a positive impact on the environment. Interior and exterior 100% AWARE™ recycled polyester. PVC free.