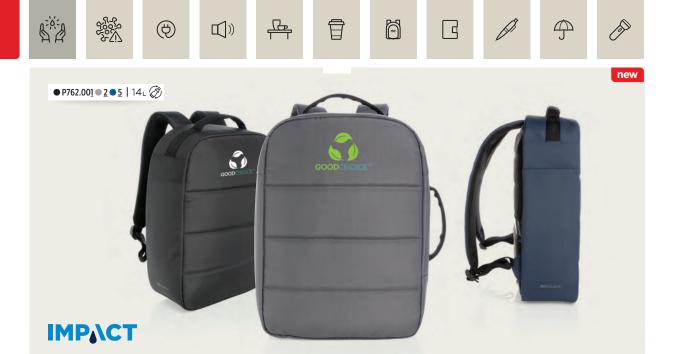

## Impact AWARE<sup>™</sup> RPET anti-theft 15.6" Iaptop backpack

This AWARE<sup>™</sup> deluxe 15.6" laptop backpack impresses with its modern and simple look. Its clean design makes the backpack highly versatile and ideal for work or leisure. The roomy main compartment fits a 15.6 inch laptop. The inside sleeve and zipper pockets keeps your small essentials organised. The outer fabric and inner lining consist of AWARE<sup>™</sup> polyester made from recycled PET bottles. AWARE<sup>™</sup> only uses truly recycled materials which are traceable from the source, making this truly unique. By using recycled materials, we can save huge amounts of water, making a positive impact on the environment. Interior and exterior 100% AWARE<sup>™</sup> recycled polyester. PVC free.