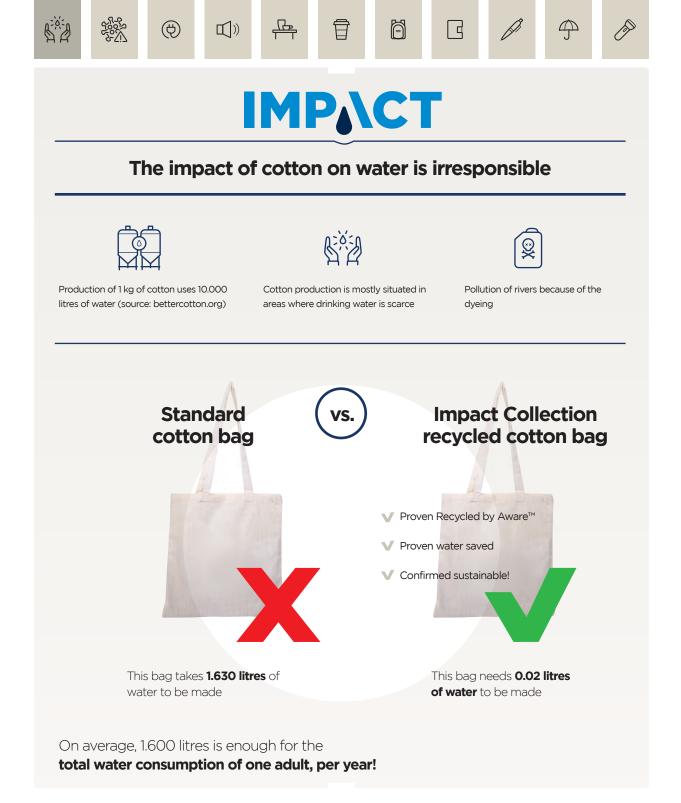

# Impact Aware<sup>™</sup> Recycled cotton tote

Carry your essentials inside this casual tote bag made with Aware™ Recycled cotton. This tote bag features a minimalistic design with two top handles that can be carried on the shoulder or by hand. This tote bag is made of 100% 330 gr/m2 recycled cotton, saving thousands of litres of water. One kilo of conventional cotton requires 9,800 litres of water. Aware™ Recycled cotton requires zero water! The Aware™ fibres used in this tote are fully traceable with a unique validation system of tracer ID and blockchain verification. A truly sustainable and reusable bag for everyday use.

# Everyone likes to talk about rPET, because rPET now has a very positive image. But what exactly is rPET? What about that r from Recycled, how recycled is this PET really?

It is a fact that recycling PET has a very positive impact on our environment compared to virgin PET. Not only do we remove and keep plastic from our environment in this way, we also save 1.9 litres of oil per kg of product compared to virgin PET. With almost 10 billion kg of PET in circulation (production since 1950), there is still a lot to save.