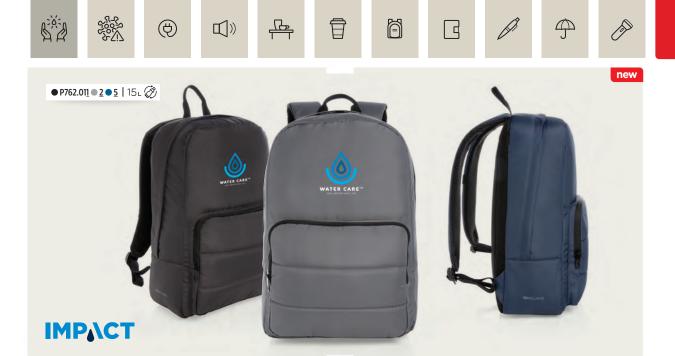

### Impact AWARE<sup>™</sup> RPET basic 15.6" laptop backpack

This streamlined AWARE<sup>™</sup> 15.6" laptop backpack includes a laptop sleeve in the main compartment and an inside sleeve pocket with 2 pen loops. A separate front zipper pocket can hold your small daily essentials. The front zipper pocket has 2 sleeve pockets and 2 pen loops. The outer fabric and inner lining consist of AWARE<sup>™</sup> polyester made from 100% recycled PET bottles. AWARE<sup>™</sup> only uses truly recycled materials which are traceable from the source, making this truly unique. By using recycled materials, we can save huge amounts of water, making a positive impact on the environment. Interior and exterior 100% AWARE<sup>™</sup> recycled polyester. PVC free.