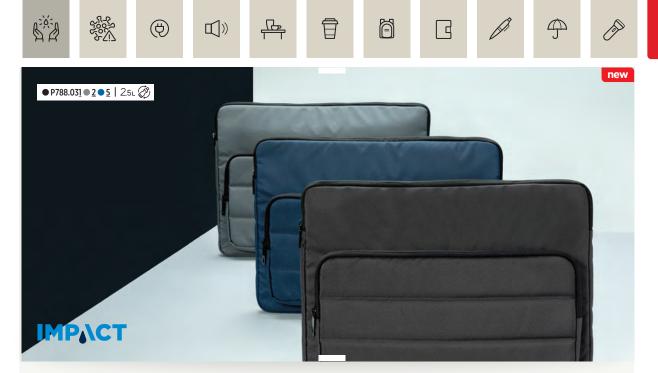

## Impact AWARE<sup>™</sup> RPET 15.6" Iaptop sleeve

Keep your laptop computer stylishly well-protected in this AWARE<sup>™</sup> 15.6" Laptop Sleeve. This modern sleeve boasts a streamlined design and is padded to ensure a protected fit. The AWARE<sup>™</sup> 15.6" Laptop Sleeve can be used alone or easily slips in and out of a messenger bag, tote, backpack, or carry-on case. The front zipper pocket features 2 sleeve pockets and 2 pen loops. The outer fabric and inner lining consist of AWARE<sup>™</sup> polyester made from 100% recycled PET bottles. AWARE<sup>™</sup> only uses truly recycled materials which are traceable from the source, making this truly unique. By using recycled materials, we can save huge amounts of water, making a positive impact on the environment. Interior and exterior 100% AWARE<sup>™</sup> recycled polyester. PVC free.

- ✓ Made with Aware™ traceable rPET
- ✓ Saving litres of water
- ✔ 15.6" laptop compartment

brand XDXCLUSIVE<sup>®</sup> | ECO<sup>+</sup>