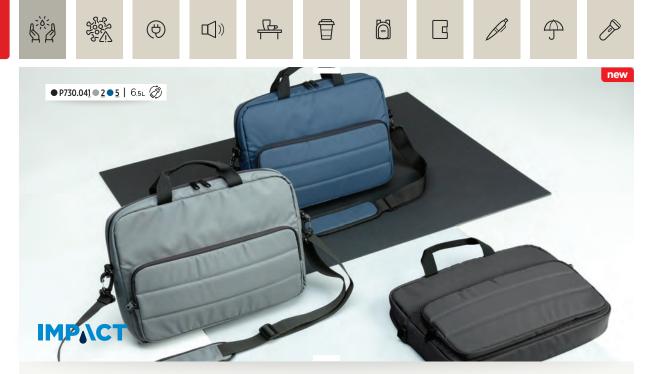

## Impact AWARE™ RPET 15.6" laptop bag

Casually professional and organised, this 15.6" laptop bag is made for the modern professional with an eye for value and the environment. It features a classic design with front accent stitching, multiple storage pockets, two top handles, and an adjustable, detachable shoulder strap. The outer fabric and inner lining consist of AWARE<sup>™</sup> polyester made from 100% recycled PET bottles. AWARE<sup>™</sup> only uses truly recycled materials which are traceable from the source, making this truly unique. By using recycled materials, we can save huge amounts of water, making a positive impact on the environment. Interior and exterior 100% AWARE<sup>™</sup> recycled polyester. PVC free.

✓ Made with Aware<sup>™</sup> traceable rPET
✓ Saving litres of water

✓ 15.6" laptop compartment