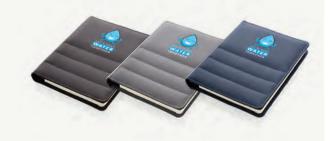

### Impact AWARE<sup>™</sup> RPET A5 portfolio

Keep all your work essentials organised in this beautiful A5 AWARE™ RPET portfolio. Inside the portfolio you can find a matching notebook. The notebook contains 64 sheets/128 sheets cream coloured lined 80gm/s recycled paper. Inside you will find 1 big sleeve pocket, a phone pocket, 2 card slots and a pen loop. The outer fabric and inner lining consist of AWARE™ polyester made from recycled PET bottles. AWARE™ only uses truly recycled materials which are traceable from the source, making this truly unique. By using recycled materials, we can save huge amounts of water, making a positive impact on the environment. Interior and exterior 100% AWARE™ recycled polyester. PVC free.

✓ Made with Aware<sup>™</sup> traceable rPET

- ✓ Saving litres of water
- ✓ Including notebook
- Versatile organisation