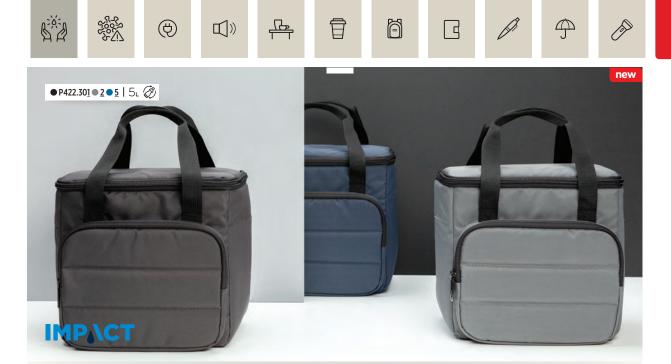

## Impact AWARE™ RPET cooler bag

This AWARE<sup>™</sup> cooler bag is the perfect companion for a picnic in the outdoors. The PEVA main compartment offers space for up to 9 cans. The zippered front pocket holds your essentials that you have with you. The outer fabric consists of AWARE<sup>™</sup> polyester made from 100% recycled PET bottles. AWARE<sup>™</sup> only uses truly recycled materials which are traceable from the source, making this truly unique. By using recycled materials, we can save huge amounts of water, making a positive impact on the environment. Exterior 100% AWARE<sup>™</sup> recycled polyester. Interior 100% PEVA. PVC free.

- ✓ Made with Aware<sup>™</sup> traceable rPET
- ✓ Saving litres of water
- ▼ PEVA lining will ensure leaks and spills stay within the cooler