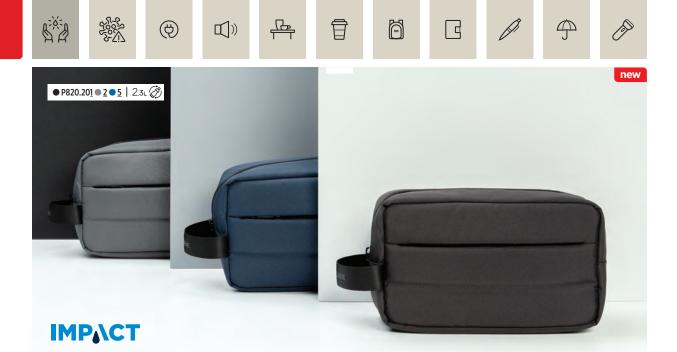

# Impact AWARE<sup>™</sup> RPET toiletry bag

Keep your toiletries stylishly stowed and neatly organized while you're on-the-go in the AWARE™ RPET toiletry bag. It boasts a spacious main compartment with plenty of room for your grooming essentials. A front zippered pocket provides additional storage space for small necessities. The outer fabric and inner lining consist of AWARE™ polyester made from 100% recycled PET bottles. AWARE™ only uses truly recycled materials which are traceable from the source, making this truly unique. By using recycled materials, we can save huge amounts of water, making a positive impact on the environment. Interior and exterior 100% AWARE™ recycled polyester. PVC free.

- ✓ Made with Aware<sup>™</sup> traceable rPET
- Saving litres of water
- Versatile pockets
- ✓ Convenient travel size