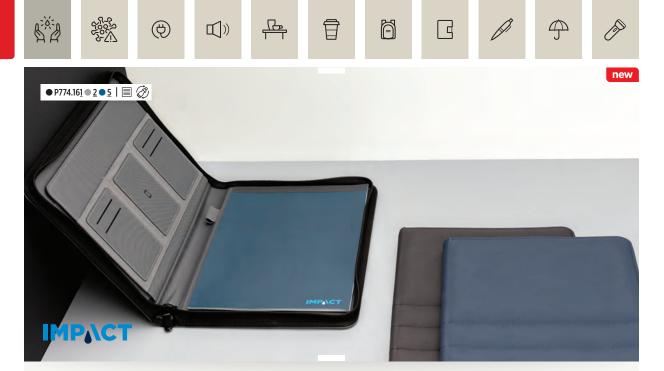

# Impact AWARE<sup>™</sup> RPET A4 portfolio with zipper

Keep all your work essentials organised in this beautiful A4 Aware<sup>™</sup> RPET portfolio with zipper. Inside you will find 1 big sleeve pocket, 1 phone pocket, 2 additional pockets, 4 card slots and a pen loop. Including recycled paper notepad. The notepad contains 20 sheets cream coloured lined 80gm/s recycled paper. The outer fabric and inner lining consist of AWARE<sup>™</sup> polyester made from recycled PET bottles. AWARE<sup>™</sup> only uses truly recycled materials which are traceable from the source, making this truly unique. By using recycled materials, we can save huge amounts of water, making a positive impact on the environment. Interior and exterior 100% AWARE<sup>™</sup> recycled polyester. PVC free.

- ✓ Made with Aware<sup>™</sup> traceable rPET
- Saving litres of water
- Versatile organisation