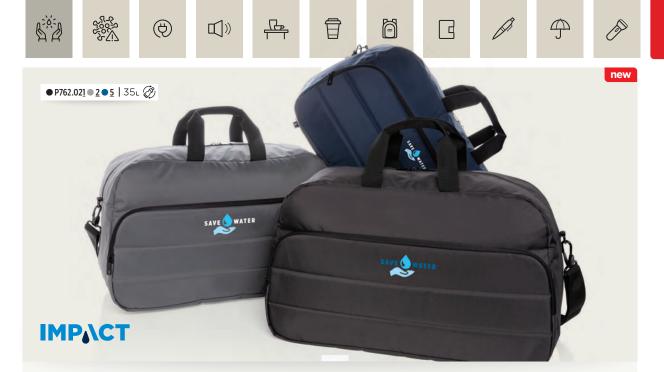

### Impact AWARE<sup>™</sup> RPET weekend duffle

This AWARE<sup>™</sup> weekend duffle impresses with its modern and simple look. Its clean design makes the duffle ideal for travel. The roomy main compartment offers plenty of space for your essentials. Two mesh pockets make your smaller items easy to find. The front zipper pockets has 2 sleeve pockets and 2 pen loops. The outer fabric and inner lining consist of AWARE<sup>™</sup> polyester made from 100% recycled PET bottles. AWARE<sup>™</sup> only uses truly recycled materials which are traceable from the source, making this truly unique. By using recycled materials, we can save huge amounts of water, making a positive impact on the environment. Interior and exterior 100% AWARE<sup>™</sup> recycled polyester. PVC free.